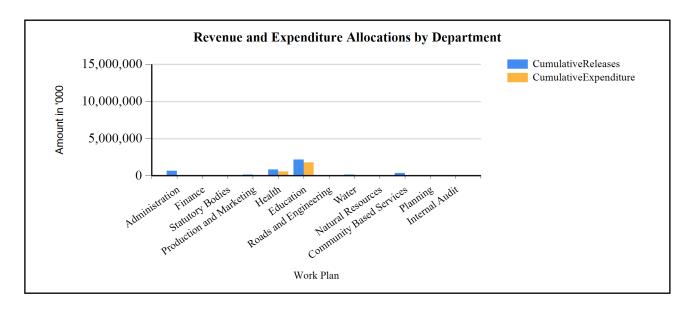

## G1: Graph on the revenue and expenditure performance by Department

## **Overall Expenditure Performance by Workplan**

| Ushs Thousands           | Approved<br>Budget | Cumulative<br>Releases | Cumulative<br>Expenditure | % Budget<br>Released | % Budget<br>Spent | % Releases<br>Spent |
|--------------------------|--------------------|------------------------|---------------------------|----------------------|-------------------|---------------------|
| Administration           | 2,613,584          | 661,893                | 259,312                   | 25%                  | 10%               | 39%                 |
| Finance                  | 400,484            | 61,677                 | 56,717                    | 15%                  | 14%               | 92%                 |
| Statutory Bodies         | 347,335            | 72,664                 | 38,106                    | 21%                  | 11%               | 52%                 |
| Production and Marketing | 2,909,949          | 131,671                | 74,296                    | 5%                   | 3%                | 56%                 |
| Health                   | 3,067,632          | 846,426                | 597,817                   | 28%                  | 19%               | 71%                 |
| Education                | 7,972,592          | 2,192,038              | 1,767,814                 | 27%                  | 22%               | 81%                 |
| Roads and Engineering    | 1,612,772          | 44,748                 | 23,697                    | 3%                   | 1%                | 53%                 |
| Water                    | 563,952            | 163,624                | 25,324                    | 29%                  | 4%                | 15%                 |
| Natural Resources        | 286,963            | 51,672                 | 22,633                    | 18%                  | 8%                | 44%                 |
| Community Based Services | 2,461,072          | 378,208                | 14,126                    | 15%                  | 1%                | 4%                  |
| Planning                 | 125,931            | 19,632                 | 4,555                     | 16%                  | 4%                | 23%                 |
| Internal Audit           | 85,219             | 14,925                 | 7,749                     | 18%                  | 9%                | 52%                 |
| Grand Total              | 22,447,486         | 4,639,179              | 2,892,146                 | 21%                  | 13%               | 62%                 |
| Wage                     | 9,966,857          | 2,468,906              | 2,335,539                 | 25%                  | 23%               | 95%                 |
| Non-Wage Reccurent       | 5,008,397          | 945,873                | 352,031                   | 19%                  | 7%                | 37%                 |
| Domestic Devt            | 4,951,185          | 969,029                | 189,569                   | 20%                  | 4%                | 20%                 |
| Donor Devt               | 2,521,047          | 255,370                | 15,006                    | 10%                  | 1%                | 6%                  |